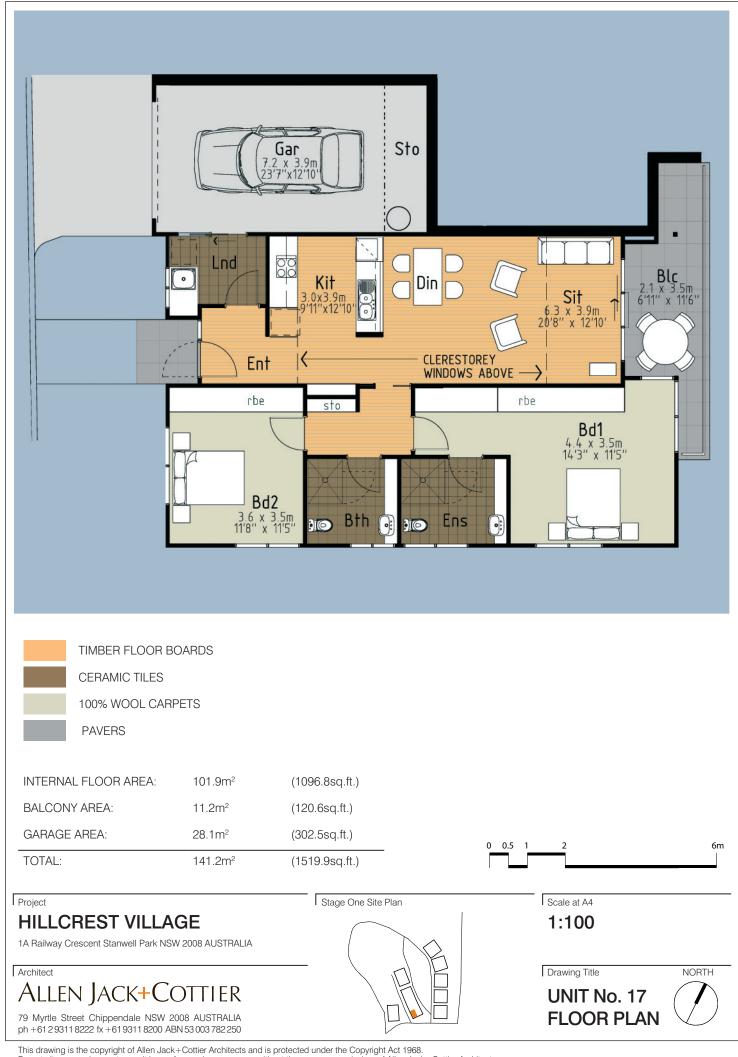

# Hillcrest Village

#### **Entry**

- solid-core door with sidelight and security peephole
- polished Australian hardwood floorboards

#### Sitting/Dining

- opens onto the east-facing covered outdoor Balcony area
- polished Australian hardwood floorboards
- concealed split system reverse cycle air conditioning
- clerestory windows above Living areas

#### **Bedrooms**

- wall-to-wall 100% wool carpets
- Stegbar built-in robes with drawers, shelves, hanging rails and mirrored sliding doors
- concealed split system reverse cycle air conditioning to main bedroom
- painted feature wall

#### Kitchen

- polished Australian hardwood floorboards
- Fisher & Paykel multifunction electric wall oven, brushed stainless steel finish
- space above wall oven for occupants' own microwave
- Fisher & Paykel electric ceramic cook top
- Fisher & Paykel slide-out rangehood, brushed stainless steel finish
- integrated Fisher & Paykel single dish drawer
- Oliveri 1-1/2 bowl stainless steel sink
- Brodware Program Stik kitchen taps and spout
- Caesarstone benchtops
- gloss polyurethane finish on cupboards and drawers
- Hettich door-mounted waste bin inside cupboards
- 800mm wide recess for refrigerator

#### **Bathroom**

- unglazed ceramic slip-resistant floor tiles
- wall tiles floor to ceiling
- Fowler semi-recessed vanity basin
- Brodware Program Stik tap set and swivel spout
- Caesarstone benchtop
- gloss polyurethane cupboards and drawers
- mirror finish wall cabinet above basin
- semi-frameless glass shower screens
- Enware shower head and hose, and vertical stainless steel grabrail
- Caroma Leda 2000 toilet suite
- walls reinforced for future additional grabrail installation

#### **Ensuite**

- unglazed ceramic slip-resistant floor tiles
- wall tiles floor to ceiling
- Fowler semi-recessed vanity basin
- Brodware Program Stik tap set and swivel spout
- Caesarstone benchtop
- gloss polyurethane cupboards and drawers
- mirror finish wall cabinet above basin
- semi-frameless glass shower screens
- Enware showerhead and hose, and vertical stainless steel grabrail
- Caroma Leda 2000 toilet suite
- JD MacDonald GR00 series towel rails
- walls reinforced for future additional grabrail installation

### Laundry

- unglazed ceramic slip-resistant floor tiles
- wall tiles floor to ceiling
- Caesarstone benchtop with cupboards beneath
- Clark flushline stainless steel single bowl tub
- Brodware Program Stik wall tap set and swivel spout
- wall-mounted Fisher & Paykel auto-sensing clothes dryer

#### **General Features**

- level door thresholds throughout
- Crimsafe security screens on external doors
- stainless steel insect screens on all openable windows
- internal access to large single garage, with remote control panel lift door
- lined drapes and Verosol sun-control roller blinds
- gloss polyurethane finish on linen cupboard
- Madinoz satin stainless steel joinery handles throughout
- all tapware bright chrome plated
- exhaust fan ventilation to Bathroom, Ensuite and Laundry
- Tastic heater lamps in Bathroom and Ensuite
- large format switches to all lights and power points
- TV points in Sitting and Bedroom areas
- phone/internet and pay TV connection points
- 24 hour emergency call system
- incorporates all essential features of Australian Standard for adaptable housing