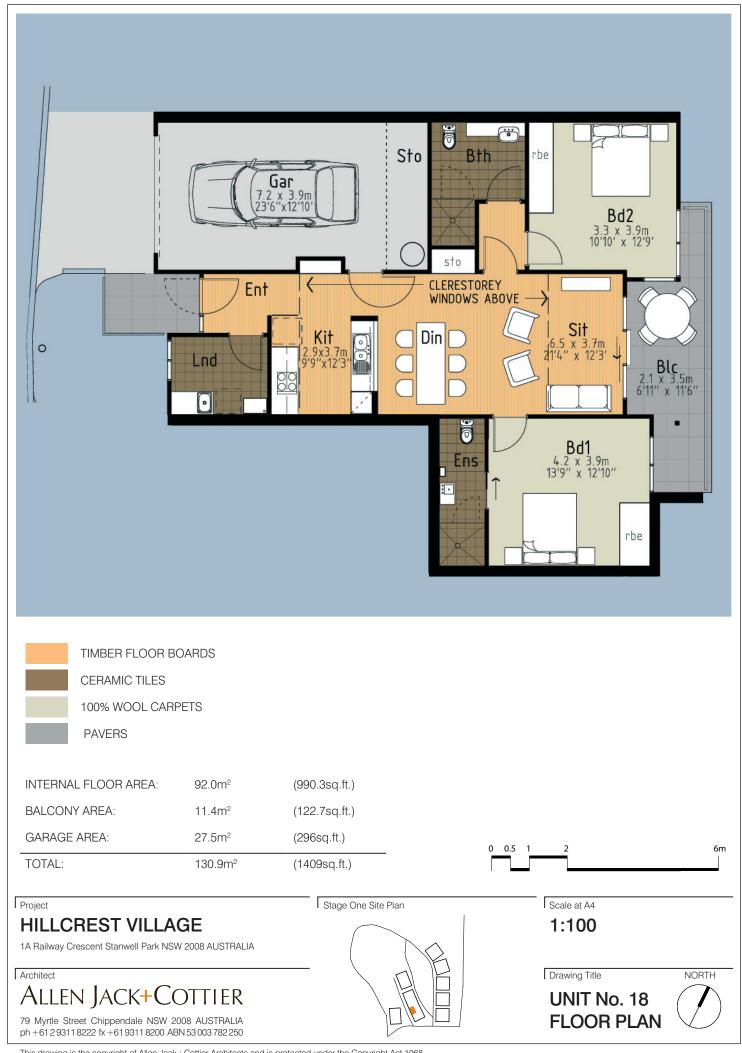

# Hillcrest Village

# **Entry**

- solid-core door with sidelight and security peephole
- polished Australian hardwood floorboards

# Sitting/Dining

- opens onto the east-facing covered outdoor Balcony area
- polished Australian hardwood floorboards
- concealed split system reverse cycle air conditioning
- clerestory windows above Living areas

### **Bedrooms**

- wall-to-wall 100% wool carpets
- Stegbar built-in robes with drawers, shelves, hanging rails and mirrored sliding doors
- concealed split system reverse cycle air conditioning to main bedroom
- painted feature wall

### Kitchen

- polished Australian hardwood floorboards
- Fisher & Paykel multifunction electric wall oven, brushed stainless steel finish
- space above wall over for occupants' own microwave
- Fisher & Paykel electric ceramic cook top
- Fisher & Paykel slide-out rangehood, brushed stainless steel finish
- integrated Fisher & Paykel single dish drawer
- Oliveri 1-1/2 bowl stainless steel sink
- Brodware Program Stik kitchen taps and spout
- Caesarstone benchtops
- gloss polyurethane finish on cupboards and drawers
- Hettich door-mounted waste bin inside cupboards
- 800mm wide recess for refrigerator

# **Bathroom**

- unglazed ceramic slip-resistant floor tiles
- wall tiles floor to ceiling
- Fowler semi-recessed vanity basin
- Brodware Program Stik tap set and swivel spout
- Caesarstone benchtop
- gloss polyurethane cupboards and drawers
- mirror finish wall cabinet above basin
- semi-frameless glass shower screens
- Enware shower head and hose, and vertical stainless steel grabrail
- Caroma Leda 2000 toilet suite
- JD MacDonald GR00 series towel rails

# Laundry

- unglazed ceramic slip-resistant floor tiles
- wall tiles floor to ceiling
- Caesarstone benchtop with cupboards beneath
- Clark flushline stainless steel single bowl tub
- Brodware Program Stik wall tap set and swivel spout
- wall-mounted Fisher & Paykel auto-sensing clothes dryer
- open shelves above space for washing machine

# **General Features**

- level door thresholds throughout
- Crimsafe security screens on external doors
- stainless steel insect screens all on openable windows
- internal access to large single garage, with remote control panel lift door
- lined drapes and Verosol sun-control roller blinds
- gloss polyurethane finish on linen and storage cupboards
- Madinoz satin stainless steel joinery handles throughout
- all tapware bright chrome plated
- exhaust fan ventilation to Bathroom, Ensuite and Laundry
- Tastic heater lamps in Bathroom and Ensuite
- large format switches to all lights and power points
- TV points in Sitting and Bedroom areas
- phone/internet and pay TV connection points
- 24 hour emergency call system