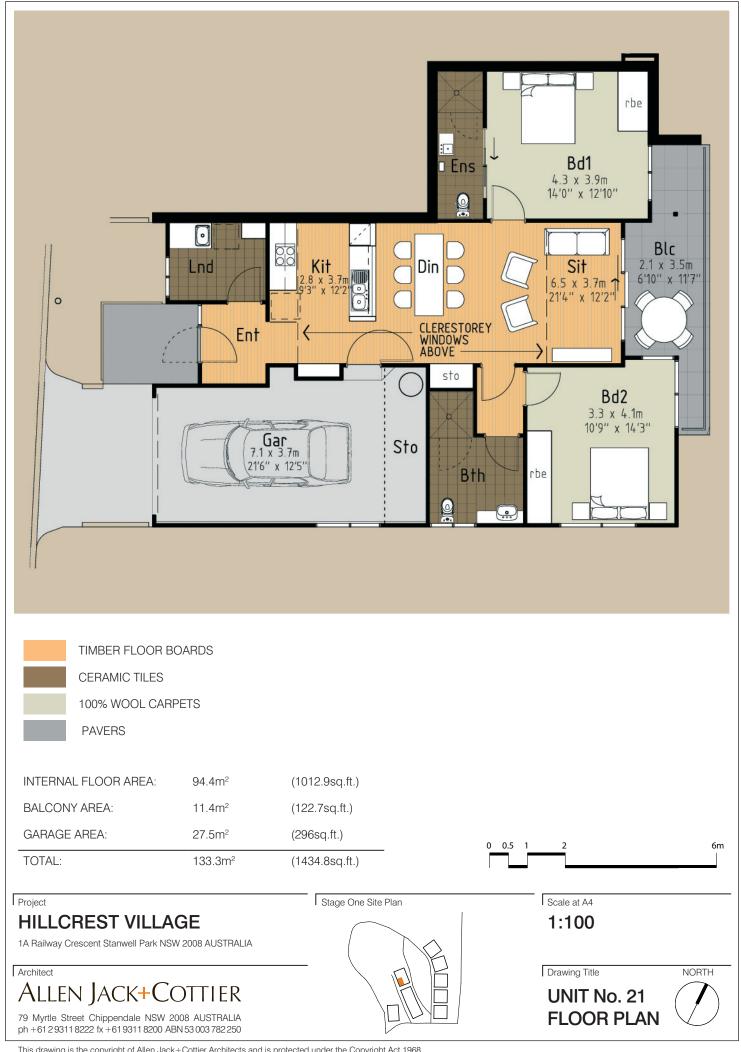

# Hillcrest Village

# **Entry**

- solid-core door with sidelight and security peephole
- polished Australian hardwood floorboards

# Sitting/Dining

- opens onto the east-facing covered outdoor Balcony area
- polished Australian hardwood floorboards
- concealed split system reverse cycle air conditioning
- clerestory windows above Living areas

#### **Bedrooms**

- wall-to-wall 100% wool carpets
- Stegbar built-in robes with drawers, shelves, hanging rails and mirrored sliding doors
- concealed split system reverse cycle air conditioning to main bedroom
- painted feature wall

#### Kitchen

- polished Australian hardwood floorboards
- Fisher & Paykel multifunction electric wall oven, brushed stainless steel finish
- space above wall over for occupants' own microwave
- Fisher & Paykel electric ceramic cook top
- Fisher & Paykel slide-out rangehood, brushed stainless steel finish
- integrated Fisher & Paykel single dish drawer
- Oliveri 1-1/2 bowl stainless steel sink
- Brodware Program Stik kitchen taps and spout
- Caesarstone benchtops
- gloss polyurethane finish on cupboards and drawers
- Hettich door-mounted waste bin inside cupboards
- 800mm wide recess for refrigerator

## **Bathroom**

- unglazed ceramic slip-resistant floor tiles
- wall tiles floor to ceiling
- Fowler semi-recessed vanity basin
- Brodware Program Stik tap set and swivel spout
- Caesarstone benchtop
- gloss polyurethane cupboards and drawers
- mirror finish wall cabinet above basin
- semi-frameless glass shower screens
- Enware shower head and hose, and vertical stainless steel grabrail
- Caroma Leda 2000 toilet suite
- JD MacDonald GR00 series towel rails

## Laundry

- unglazed ceramic slip-resistant floor tiles
- wall tiles floor to ceiling
- Caesarstone benchtop with cupboards beneath
- Clark flushline stainless steel single bowl tub
- Brodware Program Stik wall tap set and swivel spout
- wall-mounted Fisher & Paykel auto-sensing clothes drver
- open shelves above space for washing machine

# **General Features**

- level door thresholds throughout
- Crimsafe security screens on external doors
- stainless steel insect screens all on openable windows
- internal access to large single garage, with remote control panel lift door
- lined drapes and Verosol sun-control roller blinds
- gloss polyurethane finish on linen and storage cupboards
- Madinoz satin stainless steel joinery handles throughout
- all tapware bright chrome plated
- exhaust fan ventilation to Bathroom, Ensuite and Laundry
- Tastic heater lamps in Bathroom and Ensuite
- large format switches to all lights and power points
- TV points in Sitting and Bedroom areas
- phone/internet and pay TV connection points
- 24 hour emergency call system