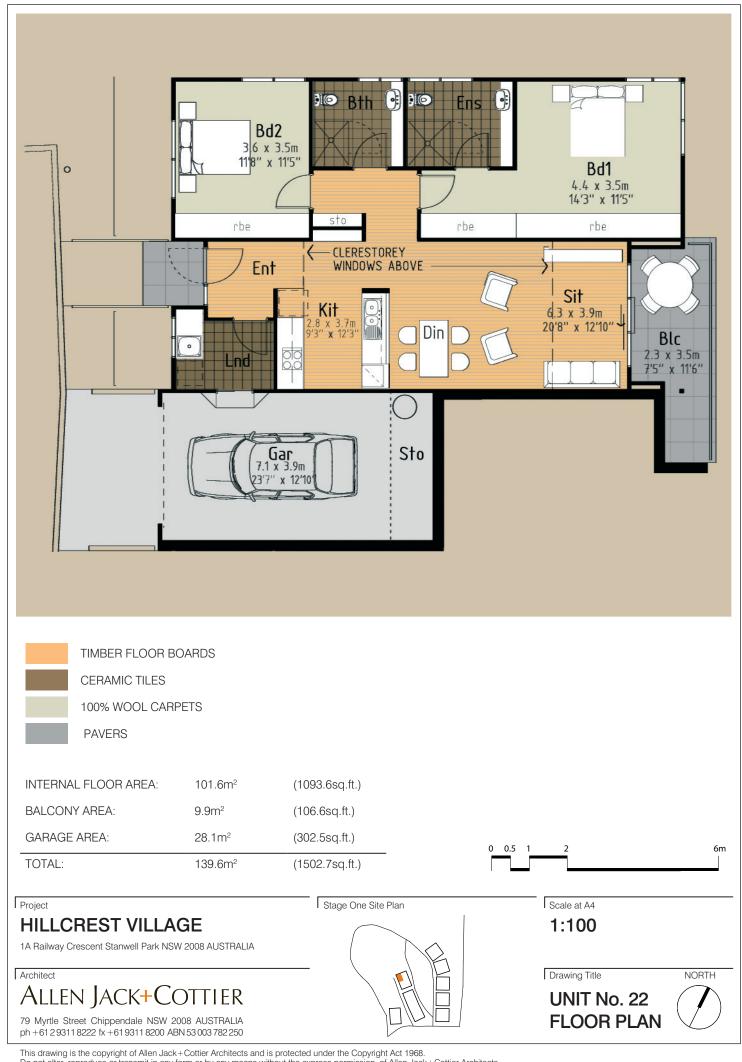

#### **Entry**

- solid-core door with sidelight and security peephole
- polished Australian hardwood floorboards

#### Sitting/Dining

- opens onto the east-facing covered outdoor Balcony area
- polished Australian hardwood floorboards
- concealed split system reverse cycle air conditioning
- clerestory windows above Living areas

#### **Bedrooms**

- wall-to-wall 100% wool carpets
- Stegbar built-in robes with drawers, shelves, hanging rails and mirrored sliding doors
- concealed split system reverse cycle air conditioning to main bedroom
- painted feature wall

#### Kitchen

- polished Australian hardwood floorboards
- Fisher & Paykel multifunction electric wall oven, brushed stainless steel finish
- space above wall oven for occupants' own microwave
- Fisher & Paykel electric ceramic cook top
- Fisher & Paykel slide-out rangehood, brushed stainless steel finish
- integrated Fisher & Paykel single dish drawer
- Oliveri 1-1/2 bowl stainless steel sink
- Brodware Program Stik kitchen taps and spout
- Caesarstone benchtops
- gloss polyurethane finish on cupboards and drawers
- Hettich door-mounted waste bin inside cupboards
- 800mm wide recess for refrigerator

#### **Bathroom**

- unglazed ceramic slip-resistant floor tiles
- wall tiles floor to ceiling
- Fowler semi-recessed vanity basin
- Brodware Program Stik tap set and swivel spout
- Caesarstone benchtop
- gloss polyurethane cupboards and drawers
- mirror finish wall cabinet above basin
- semi-frameless glass shower screens
- Enware shower head and hose, and vertical stainless steel grabrail
- Caroma Leda 2000 toilet suite
- walls reinforced for future additional grabrail installation

#### **Ensuite**

- unglazed ceramic slip-resistant floor tiles
- wall tiles floor to ceiling
- Fowler semi-recessed vanity basin
- Brodware Program Stik tap set and swivel spout
- Caesarstone benchtop
- gloss polyurethane cupboards and drawers
- mirror finish wall cabinet above basin
- semi-frameless glass shower screens
- Enware showerhead and hose, and vertical stainless steel grabrail
- Caroma Leda 2000 toilet suite
- JD MacDonald GR00 series towel rails
- walls reinforced for future additional grabrail installation

### Laundry

- unglazed ceramic slip-resistant floor tiles
- wall tiles floor to ceiling
- Caesarstone benchtop with cupboards beneath
- Clark flushline stainless steel single bowl tub
- Brodware Program Stik wall tap set and swivel spout
- wall-mounted Fisher & Paykel auto-sensing clothes dryer

#### **General Features**

- level door thresholds throughout
- Crimsafe security screens on external doors
- stainless steel insect screens on all openable windows
- internal access to large single garage, with remote control panel lift door
- lined drapes and Verosol sun-control roller blinds
- gloss polyurethane finish on linen cupboard
- Madinoz satin stainless steel joinery handles throughout
- all tapware bright chrome plated
- exhaust fan ventilation to Bathroom, Ensuite and Laundry
- Tastic heater lamps in Bathroom and Ensuite
- large format switches to all lights and power points
- TV points in Sitting and Bedroom areas
- phone/internet and pay TV connection points
- 24 hour emergency call system
- incorporates all essential features of Australian Standard for adaptable housing