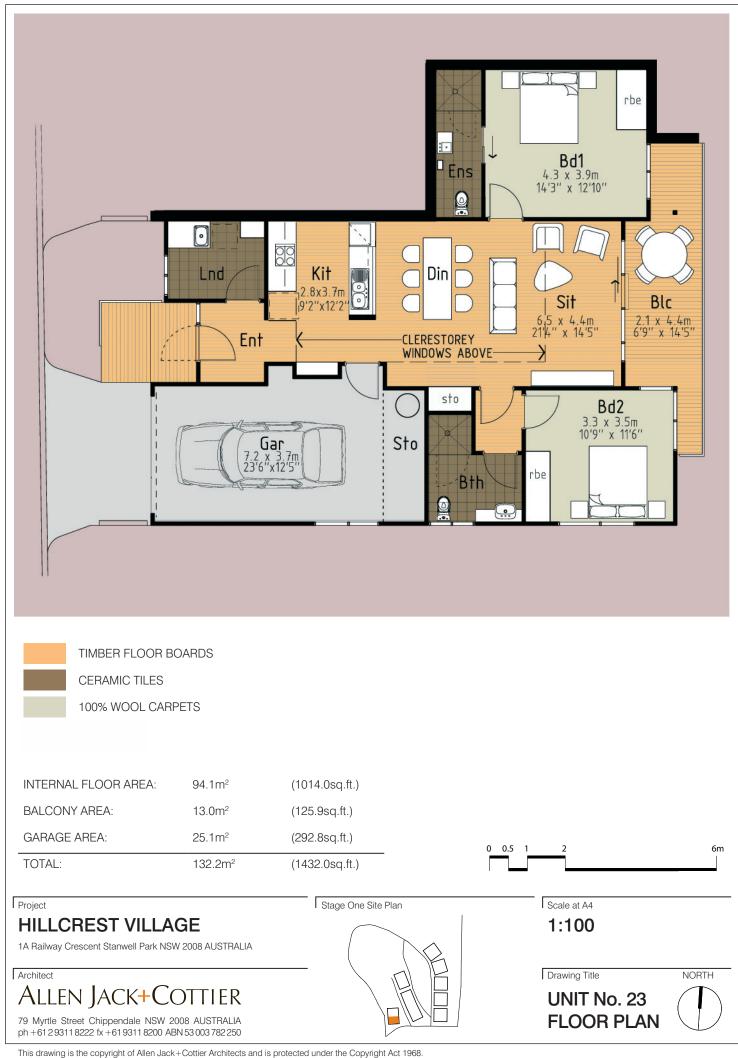

# Hillcrest Village

# **Entry**

- solid-core door with sidelight and security peephole
- polished Australian hardwood floorboards

# Sitting/Dining

- opens onto the east-facing covered outdoor Balcony area
- polished Australian hardwood floorboards
- concealed split system reverse cycle air conditioning
- clerestory windows above Living areas

#### **Bedrooms**

- wall-to-wall 100% wool carpets
- Stegbar built-in robes with drawers, shelves, hanging rails and mirrored sliding doors
- concealed split system reverse cycle air conditioning to main bedroom
- painted feature wall

#### Kitchen

- polished Australian hardwood floorboards
- Fisher & Paykel multifunction electric wall oven, brushed stainless steel finish
- space above wall over for occupants' own microwave
- Fisher & Paykel electric ceramic cook top
- Fisher & Paykel slide-out rangehood, brushed stainless steel finish
- integrated Fisher & Paykel single dish drawer
- Oliveri 1-1/2 bowl stainless steel sink
- Brodware Program Stik kitchen taps and spout
- Caesarstone benchtops
- gloss polyurethane finish on cupboards and drawers
- Hettich door-mounted waste bin inside cupboards
- 800mm wide recess for refrigerator

## **Bathroom**

- unglazed ceramic slip-resistant floor tiles
- wall tiles floor to ceiling
- Fowler semi-recessed vanity basin
- Brodware Program Stik tap set and swivel spout
- Caesarstone benchtop
- gloss polyurethane cupboards and drawers
- mirror finish wall cabinet above basin
- semi-frameless glass shower screens
- Enware shower head and hose, and vertical stainless steel grabrail
- Caroma Leda 2000 toilet suite
- JD MacDonald GR00 series towel rails

## Laundry

- unglazed ceramic slip-resistant floor tiles
- wall tiles floor to ceiling
- Caesarstone benchtop with cupboards beneath
- Clark flushline stainless steel single bowl tub
- Brodware Program Stik wall tap set and swivel spout
- wall-mounted Fisher & Paykel auto-sensing clothes dryer
- open shelves above space for washing machine

# **General Features**

- level door thresholds throughout
- Crimsafe security screens on external doors
- stainless steel insect screens all on openable windows
- internal access to large single garage, with remote control panel lift door
- lined drapes and Verosol sun-control roller blinds
- gloss polyurethane finish on linen and storage cupboards
- Madinoz satin stainless steel joinery handles throughout
- all tapware bright chrome plated
- exhaust fan ventilation to Bathroom, Ensuite and Laundry
- Tastic heater lamps in Bathroom and Ensuite
- large format switches to all lights and power points
- TV points in Sitting and Bedroom areas
- phone/internet and pay TV connection points
- 24 hour emergency call system